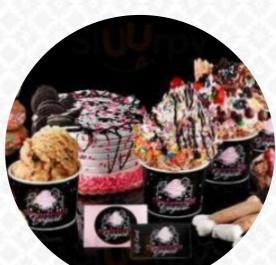

https://menulist.menu
303 Greenwich St, New York City I-10013-3962, United States
+16465909870 - http://www.downtownyogurt.com/

The menu of Downtown Yogurt And Ice Cream from New York City includes 18 dishes. On average, dishes or drinks on the menu cost about \$7.6. The categories can be viewed on the menu below. What <u>User</u> likes about Downtown Yogurt And Ice Cream:

The gelato was very good and the yogurt options are DIY with lots of topping choices. Overall a great experience trying the flavors and dining in. It's very nice to be able to sit down and relax after a long day of touring downtown NYC. I recommend the chocolate gelato. Yum!! <a href="read more">read more</a>. The restaurant offers free WLAN for its visitors, And into the accessible spaces also come clientele with wheelchairs or physiological limitations. Downtown Yogurt And Ice Cream from New York City is the perfect place if you want to taste tasty \*American menus like burgers or barbecue\*, They also present tasty \*South American\* cuisine to you on the menu. In addition to simple snacks, sweet pieces and cakes, we also serve cold and hot drinks, With the catering service from Downtown Yogurt And Ice Cream in New York City, the menus can be enjoyed at home or at the festival.