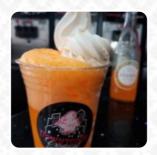

https://menulist.menu
303 Greenwich St, New York City I-10013-3962, United States
+16465909870 - http://www.downtownyogurt.com/







The menu of Downtown Yogurt And Ice Cream from New York City includes 18 dishes. On average, dishes or drinks on the menu cost about \$7.6. The categories can be viewed on the menu below. What <u>User</u> likes about Downtown Yogurt And Ice Cream:

The gelato was very good and the yogurt options are DIY with lots of topping choices. Overall a great experience trying the flavors and dining in. It's very nice to be able to sit down and relax after a long day of touring downtown NYC. I recommend the chocolate gelato. Yum!! <a href="read more">read more</a>. The restaurant offers free WLAN for its visitors, And into the accessible spaces also come clientele with wheelchairs or physiological limitations. Downtown Yogurt And Ice Cream from New York City is the perfect place if you want to ta