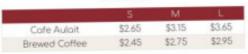

#### Non Coffee

|                                                                  | S      | M      |        |
|------------------------------------------------------------------|--------|--------|--------|
| Dirty Chal                                                       | \$5.05 | \$5.55 | \$6.25 |
| Chai (Housemade)                                                 | \$4.05 | \$4.55 | \$5.25 |
| Dream Tea                                                        | \$3.95 | \$4.75 | \$5.0  |
| Matcha                                                           | \$4.45 | \$4.95 | *      |
| ` <n latte<="" td=""><td>\$4.45</td><td>\$4.95</td><td></td></n> | \$4.45 | \$4.95 |        |
|                                                                  | \$3.65 |        |        |

# Stella's