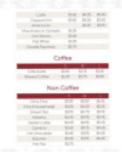

#### Non Coffee

|                                                                  | S      | M      |        |
|------------------------------------------------------------------|--------|--------|--------|
| Dirty Chal                                                       | \$5.05 | \$5.55 | \$6.25 |
| Chai (Housemade)                                                 | \$4.05 | \$4.55 | \$5.25 |
| Dream Tea                                                        | \$3.95 | \$4.75 | \$5.0  |
| Matcha                                                           | \$4.45 | \$4.95 | *      |
| ` <n latte<="" td=""><td>\$4.45</td><td>\$4.95</td><td></td></n> | \$4.45 | \$4.95 |        |
|                                                                  | \$3.65 |        |        |