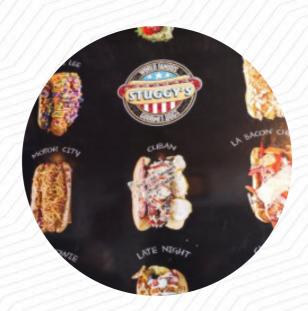

## Stuggy's Sandwich Shop Menu

https://menulist.menu 1928 Fleet St, 21231, Baltimore, US, United States +14438354693 - http://www.stuggys.com/

A <u>comprehensive menu of Stuggy's Sandwich Shop</u> from Baltimore covering all **17** dishes and drinks can be found here on the card. For *changing offers*, please get in touch via phone or use the contact details provided on the website. What <u>User</u> likes about Stuggy's Sandwich Shop:

## Stuggy's Sandwich Shop Menu

Non alcoholic drinks

**WATER** 

Alcoholic Drinks

**BEER** 

Pasta

**MAC N' CHEESE** 

**Bestseller** 

**MAC N CHEESE** 

Side dishes

**POUTINE** 

Starters & Salads

**FRIES** 

Sauces

**KETCHUP** 

Main

**PULLED PORK** 

**Chicken Wings** 

**WINGS** 

Side Stars

**HOT DOG** 

**Drinks** 

**DRINKS** 

These types of dishes are being served

**PANINI** 

**BURGER** 

Ingredients Used

**CHEESE** 

**CHILI** 

**PORK MEAT** 