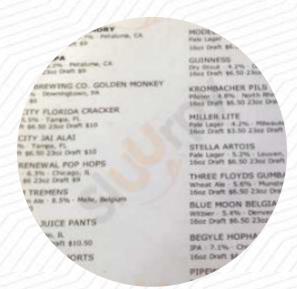

## Station 34 Pizza And Pub Menu

More

**PASTA** 

**GARLIC PARMESAN SHRIMP** 

| Alcoholic Drinks BEER |        | White Based Sauce CHEESE SAUCE            |                  |
|-----------------------|--------|-------------------------------------------|------------------|
| Appetizers            |        | Paninis & Heros                           |                  |
| NUGGETS               |        | MUFFALETTA PANINI                         | \$12.0           |
| Pasta                 |        | Sandwiches (Lunch &                       |                  |
| CHICKEN PESTO PASTA   | \$14.0 | Dinner)                                   |                  |
| Burgers               |        | SOUTHWEST CHICKEN WRAP                    | \$13.0           |
| CHEESE BOMB           | \$11.0 | Salads                                    |                  |
| Wraps                 |        | SOUTHWEST CHICKEN SALAD BBQ CHICKEN SALAD | \$13.0<br>\$13.0 |
| BBQ CHICKEN WRAP      | \$13.0 |                                           |                  |
| Paninis               |        | Ingredients Used CHICKEN                  |                  |
| GREEK PESTO PANINI    | \$12.0 | CHEESE                                    |                  |
| Top Angebote          |        | These types of dishes are                 | ı                |
| MINI BURGERS          | \$10.0 | being served                              |                  |
| <b>Glana</b>          |        | PIZZA                                     |                  |