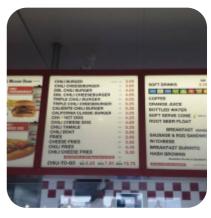

## Original Tommy's World Famous Ham Menu

**Entrées** 

**CHILI CHEESE FRIES** 

**Sandwiches** 

**CALIFORNIA SANDWICH** 

Starters & Salads

**FRENCH FRIES** 

**Soft Drinks** 

**LEMONADE** 

**American Food** 

**HOT DOG** 

**Spanish** 

**TAMALES** 

**Fried Potatoes** 

**CHEESE FRIES** 

Ingredients Used

**CHEESE** 

**CHILI** 

These Types Of Dishes Are Being Served

**PANINI** 

**MEAT** 

**BURGER** 

**Burger** 

**CLASSIC BURGER** 

**DOUBLE CHEESE BURGER** 

**DOUBLE BURGER** 

**CHILI BURGER** 

**CHEESEBURGER** 