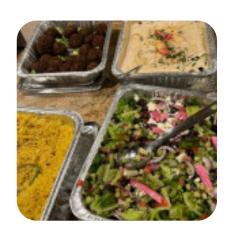

# These Types Of Dishes Are Being Served

**WRAP** 

**CHICKEN** 

**SALAD** 

**BREAD** 

**LAMB** 

**MEAT** 