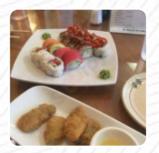

## California Monster Sushi Menu

Nigiri

2 PIECES AVOCADO SUSHI \$6.0

**-----**

\$5.0

Sashimi

2 PIECES ALBACORE SASHIMI \$6.0

2 PIECES AVOCADO SASHIMI \$6.0

Sushi

2 PIECES ALBACORE SUSHI \$6.0

Chef'S Special Rolls

8 PIECES DRAGON ROLL \$12.0