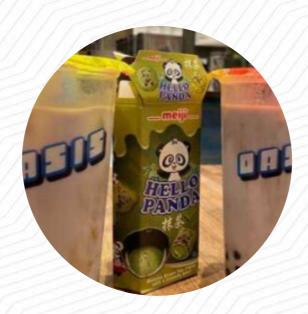

https://menulist.menu 606 E Pine St, Seattle I-98122-2324, United States +12064478098

The place from Seattle offers **18** different <u>meals and drinks on the card</u> at an average \$5.4. What <u>Mike Wu</u> likes about Oasis Tea Zone:

A solid boba place with well priced options and an aesthetic interior. The staff was really friendly (complimented my Uniqlo shirt) and my boba came out decently fast. Music is nice and really chill vibes. Definitely a great place to stop by and I highly recommend this place! <a href="read more">read more</a>. The comprehensive variety of **coffee and tea**<a href="specialties">specialties</a> makes a visit to Oasis Tea Zone even more worthwhile, Furthermore, the *light and healthy meals* on the menu are among the most popular dishes of the guests.