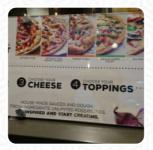

<u>https://menuweb.menu</u> 2615 South King Street, Honolulu I-96826, United States (+1)8089529232 - https://pieology.com/pizza-near-me/









On this homepage, you can find the **complete** <u>menu</u> of **Pieology Pizzeria** from Honolulu. Currently, there are **17** meals and drinks available.

# Pieology Pizzeria Menu



#### Vegetarian

CAULIFLOWER

## Soft Drinks

LEMONADE

# Toppings

TOPPINGS

# **German Specialties**

FRIKADELLE

### Sides

EXTRA CHEESE

## **These Types Of Dishes**

#### Are Being Served

MEAT CHICKEN PIZZA

#### **Restaurant Category**

ITALIAN GLUTEN FREE VEGETARIAN VEGAN

#### **Ingredients Used**

SAUSAGE ITALIAN SAUSAGE GARLIC BUTTER CHEESE

# **Pieology Pizzeria**

2615 South King Street, Honolulu I-96826, United States **Opening Hours:** Monday 10:30 -21:45 Tuesday 10:30 -21:45 Wednesday 10:30 -21:45 Thursday 10:30 -21:45 Friday 10:30 -22:45 Saturday 10:30 -22:45 Sunday 10:30 -21:45



Made