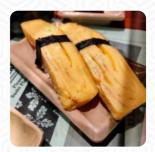

## Warakubune Sushi Menu

https://menuweb.menu 307 Church St, San Francisco I-94114-1718, United States +14158749335,+14152528383 - http://sanchasushi.com/









## Warakubune Sushi Menu



**Entrées** 

**AGEDASHI TOFU** 

**Sandwiches** 

**CALIFORNIA SANDWICH** 

Sushi

**CALIFORNIA ROLL** 

Sauces

**MAYONNAISE** 

**Noodle** 

**RAMEN** 

**Special Noodles** 

**UDON** 

These Types Of Dishes Are Being Served

**FISH** 

Sushi Rolls

**SUSHI** 

**AVOCADO ROLL** 

**Restaurant Category** 

**VEGAN** 

**VEGETARIAN** 

Ingredients Used

**TUNA** 

**TOFU** 

**UNAGI** 

**VEGETABLES** 

**AVOCADO** 

## Warakubune Sushi

307 Church St, San Francisco I-94114-1718, United States **Opening Hours:** 

---



Made with menuweb.menu