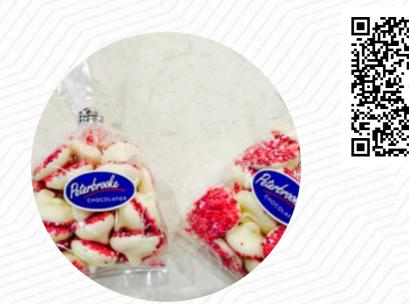

## Peterbrooke Chocolatier Palm Beach Menu

https://menuweb.menu 298 S County Rd, 33480, Palm Beach, US, United States (+1)5615578286



The Menu of Peterbrooke Chocolatier Palm Beach from Palm Beach includes about 17 different menus and drinks. On average, you pay for a dish / drink about \$90.2.

# Peterbrooke Chocolatier Palm Beach I



#### **Side Dishes**

POTATO CHIPS

#### Starters & Salads

POTATO CHIPS

#### Dessert

SORBET

## **Hot Drinks**

COFFEE

## **Chocolate Assortments**

HAND MADE CHOCOLATE ASSORTMENT

## **Baskets And Ballotins**

ST. JOHN'S SAMPLER COLLECTION

\$200.0

\$48.0

#### These Types Of Dishes Are Being Served

ICE CREAM

## Uncategorized

ASSORTED CHOCOLATE PLATTER

\$100.0

## Basket

| SAN MARCO COLLECTION              | \$150.0 |
|----------------------