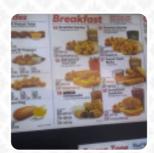

## Braum's Ice Cream Dairy Menu

https://menulist.menu

1101 23rd Street, Canyon, 79015, United States Of America +18066554831 - https://www.braums.com/store/1101-23rd-st-canyon-tx/









On this homepage, you can find the complete menu of Braum's Ice Cream Dairy from Canyon. Currently, there are 18 dishes and drinks available. For seasonal or weekly deals, please contact the restaurant owner directly. You can also contact them through their website. What Roy Wilson likes about Braum's Ice Cream Dairy: No Braums in the areas I have been living the past 10 years. And this one in Canyon, Texas was a real treat. Got a Bacon Cheeseburger and crinkle fries and was in cheeseburger paradise. Thanks to the friendly employees here my experience was perfect. BTW the Braum's sauce is tangy/spicy and a must try. read more. The restaurant offers complimentary WiFi for its guests, And into the accessible rooms also come customers with wheelchairs or physical disabilities. What Brigit