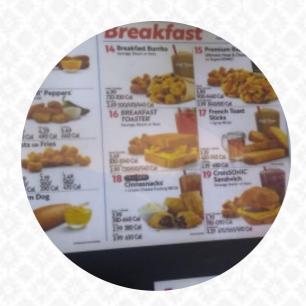

## Braum's Ice Cream Dairy Menu

https://menulist.menu

1101 23rd Street, Canyon, 79015, United States Of America +18066554831 - https://www.braums.com/store/1101-23rd-st-canyon-tx/









On this homepage, you can find the complete menu of Braum's Ice Cream Dairy from Canyon. Currently, there are 18 dishes and drinks available. For seasonal or weekly deals, please contact the restaurant owner directly. You can also contact them through their website. What Roy Wilson likes about Braum's Ice Cream Dairy: No Braums in the areas I have been living the past 10 years. And this one in Canyon, Texas was a real treat. Got a Bacon Cheeseburger and crinkle fries and was in cheeseburger paradise. Thanks to the friendly employees here my experience was perfect. BTW the Braum's sauce is tangy/spi