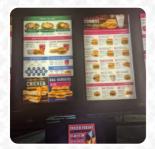

## Braum's Ice Cream Dairy Menu

https://menulist.menu

1101 23rd Street, Canyon, 79015, United States Of America +18066554831 - https://www.braums.com/store/1101-23rd-st-canyon-tx/









On this homepage, you can find the complete menu of Braum's Ice Cream Dairy from Canyon. Currently, there are 18 dishes and drinks available. For seasonal or weekly deals, please contact the restaurant owner directly. You can also contact them through their website. What Roy Wilson likes about Braum's Ice Cream Dairy: No Braums in the areas I have been living the past 10 years. And this one in Canyon, Texas was a real treat. Got a Bacon Cheeseburger and crinkle fries and was in cheeseburger paradise. Thanks to the friendly employees here my experience was perfect. BTW the Braum's sauce is tangy/spicy and a must try. read more. The restaurant offers complimentary WiFi for its guests, And into the accessible rooms also come customers with wheelchairs or physical disabilities. What Br