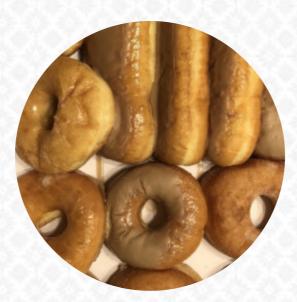

# **Donut Palace Menu**

<u>https://menuweb.menu</u> 12701 TX-29, 78642, Liberty Hill, US, United States +15127786790 - http://donut-palace-liberty-hill.poi.place/



A comprehensive <u>menu</u> of Donut Palace from Liberty Hill covering all **15** dishes and drinks can be found here on the card.

# **Donut Palace Menu**

#### Sandwiches

HAM AND CHEESE

## **Mexican Dishes**

TACOS

### **Hot Drinks**

COFFEE

## Coffee

мосна

#### French

CROISSANT

# Dessert

DONUT

#### These Types Of Dishes Are Being Served

PANINI

MEAT

BREAD

#### **Ingredients Used**

CHOCOLATE

CHEESE

FRUIT

HAM

SAUSAGE

# **Donut Palace**

12701 TX-29, 78642, Liberty Hill, US, United States

**Opening Hours:** Monday 05:00-13:00 Tuesday 05:00-13:00 Wednesday 05:00-13:00 Thursday 05:00-13:00 Friday 05:00-1