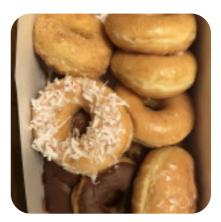

<u>https://menuweb.menu</u> 12701 TX-29, 78642, Liberty Hill, US, United States +15127786790 - http://donut-palace-liberty-hill.poi.place/



A comprehensive <u>menu</u> of Donut Palace from Liberty Hill covering all **15** dishes and drinks can be found here on the card.

# **Donut Palace Menu**

#### Sandwiches

HAM AND CHEESE

## **Mexican Dishes**

TACOS

### **Hot Drinks**

COFFEE

## Coffee

мосна

#### French

CROISSANT

# Dessert

DONUT

#### These Types Of Dishes Are Being Served

PANINI

MEAT

BREAD

#### **Ingredients Used**

CHOCOLATE

CHEESE

FRUIT

HAM

SAUSAGE

# **Donut Palace**

12701 TX-29, 78642, Liberty Hill, US, United States

**Opening Hours:** Monday 05:00-13:00 Tuesday 05:00-13:00 Wednesday 05:00-13:00 Thursday 05:00-13:00 Friday 05:00-13:00 Saturday 05:00-13:00



Made with menuweb.menu