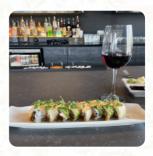

A little loud.But the food... oh, my goodness.I don't know if the menu has changed but we came here when it first opened and it was just ok. Today it was outstanding. Melt in your mouth sushi. So good!!! read more. As a visitor, you can use the WiFi of the place at no extra cost. Top Sushi from Shenandoah creates for you delicious sushi (e.g., Nigiri and Inside-Out), in addition to many other variations, always fresh with ingredients like fish, vegetables and meat, Furthermore, the drinks list in this restaurant is impressive and offers a good and extensive assortment of beers from the area and from worldwide, which are definitely worth a try. After the meal (or during it), you have the opportunity to also relax at the bar with a alcoholic or non-alcoholic drink, and easily digestible Japanese meals are being made with lots of fresh vegetables, fish and meat.