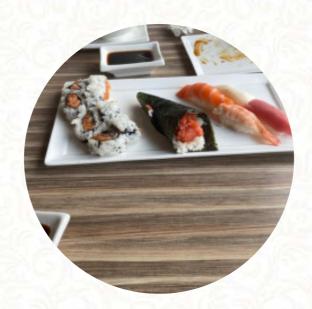

A little loud.But the food... oh, my goodness.I don't know if the menu has changed but we came here when it first opened and it was just ok. Today it was outstanding. Melt in your mouth sushi. So good!!! read more. As a visitor, you can use the WiFi of the place at no extra cost. Top Sushi from Shenandoah creates for you delicious sushi (e.g., Nigiri and Inside-Out), in addition to many other variations, always fresh with ingredients like fish, vegetables and meat, Furthermore, the drinks list in this restaurant is impressive and offers a good and extensive assortment of beers from the area and from worldwide, which are definitely worth a try. After the meal (or during it), you have the opportunity to also relax at the bar with a alcoholic or non-alcoholic drink, and easily digestible Japanese meals are being made with lots of fresh vegetables, fish and meat.