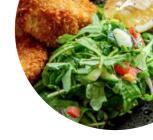

A little loud.But the food... oh, my goodness.I don't know if the menu has changed but we came here when it first opened and it was just ok. Today it was outstanding. Melt in your mouth sushi. So good!!! read more. As a visitor, you can use the WiFi of the place at no extra cost. Top Sushi from Shenandoah creates for you delicious sushi (e.g., Nigiri and Inside-Out), in addition to many other variations, always fresh with ingredients like fish, vegetables and meat, Furthermore, the drinks list in this restaurant is impressive and offers a good and extensive assortment of beers from the area and from worldwide, which are definitely worth a try. After the meal (or during it), you have the opportunity to also relax at the bar with a alcoholic or non-alcoholic drink, and easily digestible Japanese meals are being made with lots of fresh vegetables, fish and meat.