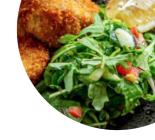

A little loud.But the food... oh, my goodness.I don't know if the menu has changed but we came here when it first opened and it was just ok. Today it was outstanding. Melt in your mouth sushi. So good!!! read more. As a visitor, you can use the WiFi of the place at no extra cost. Top Sushi from Shenandoah creates for you delicious sushi (e.g., Nigiri and Inside-Out), in addition to many other variations, always fresh with ingredients like fish, vegetables and meat, Furthermore, the drinks list in this restaurant is impressive and offers a good and extensive assortment of beers from the area and from worldwide, which are definitely worth a try. After the meal (or during it), you have the opportunity to also relax at the bar with a alcoholic or non-alcoholic drink, and easily digestible Japanese meals are being made with lots of fresh vegetables, fish and meat.