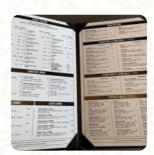

## Top Sushi Menu

| Salads             |        | Udon                      |        |
|--------------------|--------|---------------------------|--------|
| SUNOMONO SALAD     | \$7.0  | STIR FRY UDON             | \$12.0 |
| Appetizers         |        | Makimono                  |        |
| YUZU WASABI SAKE   | \$16.0 | TRUFFLE ALBACORE          | \$13.0 |
| Sushi Rolls        |        | Japanese specialties      |        |
| SUSHI              |        | MISO SOUP                 | \$4.0  |
| Salad              |        | Fried Rice                |        |
| HOUSE GINGER SALAD | \$5.0  | FRIED RICE                |        |
| Chicken            |        | Japanese Rice Dishes      |        |
| CHICKEN KATSU      | \$14.0 | JAPANESE FRIED RICE       | \$11.0 |
| Ѕирре              |        | These types of dishes are |        |
| UDON SOUP          | \$12.0 | being served              |        |
| Fried rice         |        | FISH                      |        |
| SHRIMP FRIED RICE  |        | Ingredients Used          |        |
|                    |        | CHICKEN TERIYAKI          | \$14.0 |
|                    |        | SHRIMP                    |        |