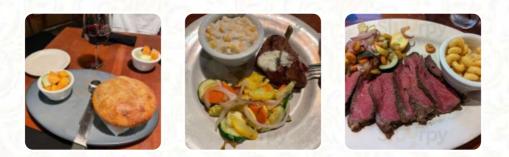

### South American Beef

NEW YORK STRIP

#### These types of dishes are being served

TUNA STEAK LOBSTER

#### Ingredients Used

POTATOES MOZZARELLA PASTA ZUCCHINI

FRIED ZUCCHINI CHOCOLATE