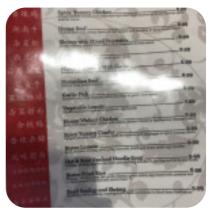

## Yummy House South China Bistro Mel

**BBQ PORK** 

Seafood

**CALAMARI** 

Chicken

**CHICKEN WINGS** 

**Sauces** 

**BBQ** 

Indian

PEPPER CHICKEN

**Chicken Wings** 

**WINGS** 

#### **Chicken Dishes**

**SWEET AND SOUR CHICKEN** 

# These Types Of Dishes Are Being Served

SOUP

**CHICKEN** 

### Ingredients Used

BEEF
SHRIMP
SCALLOPS

**SEAFOOD** 

**HONEY** 

**BROCCOLI** 

**PORK MEAT** 