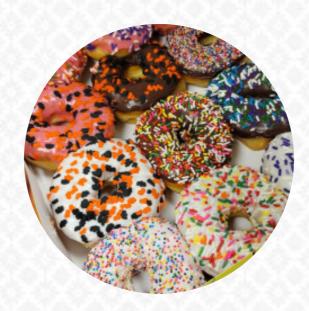

## Westco Donuts Menu

https://menulist.menu 465 Murphy Rd Unit D, 77477, Stafford, US, United States (+1)8329871515

The *menu of Westco Donuts* from Stafford includes **17** menus. On average, **menus or drinks on <u>the menu</u>** cost about \$2.1. The categories can be viewed on the menu below. What <u>Arie Ojeda</u> likes about Westco Donuts: Westco donuts is friendly, charming and clean. The cinnamon twist is good, not heavy or greasy and donut holes are light and fluffy. They also have chappell hill sausage spicy or plain kolaches. Coffee station well organized and offer variety of creams. You can use Apple Pay for your purchase. Thank you Westco and I will return! <a href="mailto:read">read</a> more. What <a href="mailto:Ray R">Ray R</a> doesn't like about Westco Donuts:

## Westco Donuts Menu

| Tacos                       |       | Kolaches                         |       |
|-----------------------------|-------|----------------------------------|-------|
| SAUSAGE, EGG CHEESE TACO    | \$2.2 | LARGE SAUSAGE CHEESE<br>JALAPENO | \$2.2 |
| Starters                    |       | Janas Jolashor                   |       |
| BACON, EGG CHEESE TACO      | \$2.2 | Large Lolaches                   | 04.0  |
|                             |       | SAUSAGE CHEESE JALAPENO          | \$1.2 |
| Pastries                    |       | Sandwiches                       |       |
| ECLAIRS                     | \$1.1 | HAM, EGG CHEESE                  | \$2.8 |
| Biscuits                    |       | BACON, EGG CHEESE                | \$2.8 |
|                             |       |                                  |       |
| BACON' EGG CHEESE BISCUIT   | \$2.2 | Dessert                          |       |
| Breakfast Entrees           |       | DONUT                            |       |
| SAUSAGE, EGG CHEESE BISCUIT | \$2.2 | DONUTS                           |       |
| •                           |       | A 10 1.AL 1                      |       |
| Do-Nuts                     |       | Ingredients Used                 |       |
| ICED DONUTS                 | \$0.7 | SAUSAGE                          |       |
|                             |       | EGG                              |       |
| Coffee                      |       | MILK                             |       |
| CAFÉ                        |       |                                  |       |