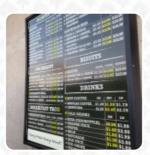

## Westco Donuts Menu

| Tacos                       |       | Kolaches                         |       |
|-----------------------------|-------|----------------------------------|-------|
| SAUSAGE, EGG CHEESE TACO    | \$2.2 | LARGE SAUSAGE CHEESE<br>JALAPENO | \$2.2 |
| Starters                    |       | Janas Jolashor                   |       |
| BACON, EGG CHEESE TACO      | \$2.2 | Large Lolaches                   | 04.0  |
|                             |       | SAUSAGE CHEESE JALAPENO          | \$1.2 |
| Pastries                    |       | Sandwiches                       |       |
| ECLAIRS                     | \$1.1 | HAM, EGG CHEESE                  | \$2.8 |
| Biscuits                    |       | BACON, EGG CHEESE                | \$2.8 |
|                             |       |                                  |       |
| BACON' EGG CHEESE BISCUIT   | \$2.2 | Dessert                          |       |
| Breakfast Entrees           |       | DONUT                            |       |
| SAUSAGE, EGG CHEESE BISCUIT | \$2.2 | DONUTS                           |       |
| •                           |       | A 10 1.AL 1                      |       |
| Do-Nuts                     |       | Ingredients Used                 |       |
| ICED DONUTS                 | \$0.7 | SAUSAGE                          |       |
|                             |       | EGG                              |       |
| Coffee                      |       | MILK                             |       |
| CAFÉ                        |       |                                  |       |