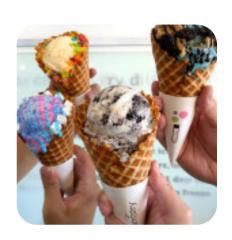

# These Types Of Dishes Are Being Served

**ICE CREAM** 

**PANINI** 

#### Dessert

WAFFLE

**COOKIE** 

**SORBET** 

**BROWNIE** 

**CHEESECAKE** 