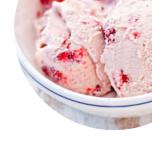

# These Types Of Dishes Are Being Served

**ICE CREAM** 

**PANINI** 

#### Dessert

WAFFLE

**COOKIE** 

**SORBET** 

**BROWNIE** 

**CHEESECAKE** 