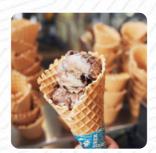

https://menulist.menu 1307, Ocean Front Walk, 90291, Los Angeles, US, United States (+1)4244338099,(+1)4244338098 - https://www.benjerry.com/venicebeach







The menu of Ben Jerry's from Los Angeles includes 18 meals. On average, meals or drinks on the card cost about \$9.9. The categories can be viewed on the menu below. What barbara likes about Ben Jerry's:

Really delicious ice cream one of the best locations. We had a scoop of "marshmallow sky" and another one of "the tonight dough".Both we're excellent and super creamy.The girl who worked there was very friendly and patient although it was fairly late. I very much hope that Ben Jerry's will open ice cream shops in Munich soon!

read more. The premises in the restaurant are wheelchair accessible and can also be used with a wheelchair or physical disabilities. An additional service offered by the restaurant is the catering service for customers, Likewise, the guests of the restaurant pre