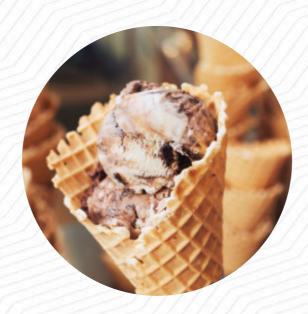

https://menulist.menu 1307, Ocean Front Walk, 90291, Los Angeles, US, United States (+1)4244338099,(+1)4244338098 - https://www.benjerry.com/venicebeach







The menu of Ben Jerry's from Los Angeles includes 18 meals. On average, meals or drinks on the card cost about \$9.9. The categories can be viewed on the menu below. What barbara likes about Ben Jerry's:

Really delicious ice cream one of the best locations. We had a scoop of "marshmallow sky" and another one of "the tonight dough".Both we're excellent and super creamy.The girl who worked there was very friendly and patient although it was fairly late. I very much hope that Ben Jerry's will open ice cream shops in Munich soon!

read more. The premises in the restaurant are wheelchair accessible and can also be used with a wheelc