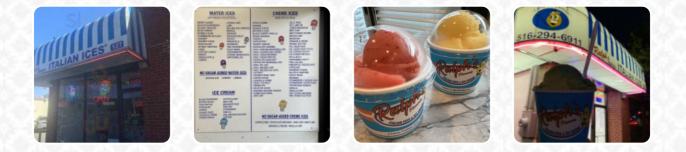

### Ralph's Famous Italian Ices Ice Cream Menu

https://menulist.menu 127 Hillside Ave, Williston Park I-11596-2305, United States (+1)2125335333,(+1)5162946911 - http://www.ralphsices.com/

On this homepage, you can find the *complete <u>menu</u> of Ralph's Famous Italian Ices Ice Cream* from Williston Park. Currently, there are **17** dishes and drinks available. For **changing offers**, please contact the restaurant owner directly. You can also contact them through their website. What <u>User</u> likes about Ralph's Famous Italian Ices Ice Cream: