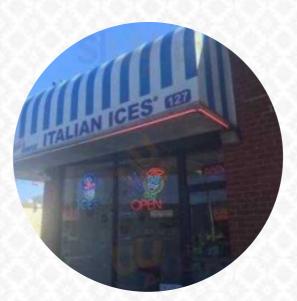

### Ralph's Famous Italian Ices Ice Cream Menu

https://menulist.menu 127 Hillside Ave, Williston Park I-11596-2305, United States (+1)2125335333,(+1)5162946911 - http://www.ralphsices.com/

On this homepage, you can find the *complete <u>menu</u> of Ralph's Famous Italian Ices Ice Cream* from Williston Park. Currently, there are **17** dishes and drinks available. For **changing offers**, please contact the restaurant owner directly. You can also contact them through their website. What <u>User</u> likes about Ralph's Famous Italian Ices Ice Cream:

## Ralph's Famous Italian Ices Ice Cream

127 Hillside Ave, Williston Park I-11596-2305, United States **Opening Hours:** Monday 11:00 -23:00 Tuesday 11:00 -23:00 Wednesday 11:00 -23:00 Thursday 11:00 -23:00 Friday 11:00 -23:00 Saturday 11:00 -23:00