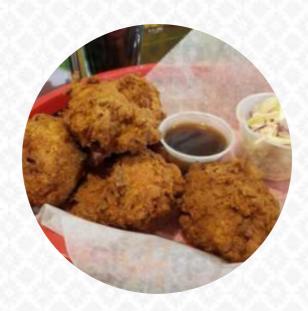

I ordered the fried chicken wings and fries. The fried chicken had a horrible smell to them as if they were spoiled or left out in the heat for hours, unfortunately they also had the same taste. I only tried 1 and a half of the 10 wings before throwing them in the trash. Pls check your product before leaving the store. <a href="read more">read more</a>. If you're hungry some <a href="hot South American gastronomy">hot South American gastronomy</a>, you're in the right place: delightful menus, roasted with *fish*, sea creatures, and meat, but also **corn**, **beans**, **and potatoes** are on the menu, and you can try fine American dishes like Burger or Barbecue.