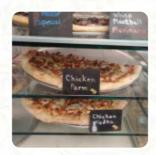

# Phil's 2 Pizza Menu

https://menuweb.menu 5280 Sunrise Hwy, Massapequa Park I-11762-2907, United States +15167992049 - http://www.phils2.pizza









# Phil's 2 Pizza Menu



#### **Main Courses**

**LASAGNA** 

#### Chicken

**CHICKEN PARM** 

#### **Mexican Dishes**

**TACO** 

## **Toppings**

**TOPPINGS** 

#### **Sides**

**GARLIC KNOTS** 

### **Restaurant Category**

**ITALIAN** 

#### **VEGETARIAN**

# **Ingredients Used**

**VEGETABLES** 

**CHEESE** 

**GARLIC** 

# These Types Of Dishes Are Being Served

**PIZZA** 

**CHICKEN** 

**PASTA** 

**SPAGHETTI** 

**SALAD** 

**MEAT** 

# Phil's 2 Pizza

5280 Sunrise Hwy, Massapequa Park I-11762-2907, United States

#### **Opening Hours:**

Monday 11:00-22:00 Tuesday 11:00-22:00 Wednesday 11:00-22:00 Thursday 11:00-22:00 Friday 11:00-22:00 Saturday 11:00-22:00 Sunday 11:00-22:00

Made with menuweb.menu