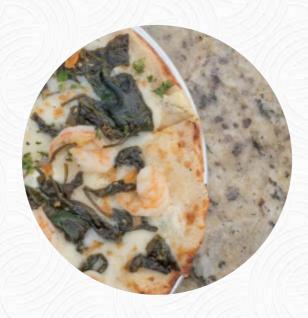

## Craftsman Wood Fired Pizza Menu

https://menuweb.menu 148 E Yorba Linda Blvd, Placentia, United States (+1)7145791777









## Craftsman Wood Fired Pizza Menu



#### **Side Dishes**

**POTATO CHIPS** 

#### Chicken

PINEAPPLE CHICKEN

#### **Sauces**

**BBQ** 

### Wings And Sides

**GARLIC FRIES** 

#### **Drinks**

**BEER** 

**DRINKS** 

#### Starters & Salads

**POTATO CHIPS** 

**FRENCH FRIES** 

## **Ingredients Used**

**SPINACH** 

**PESTO** 

**PARMESAN** 

**GARLIC** 

# These Types Of Dishes Are Being Served



PIZZA
CHICKEN
MEAT

**PANINI** 

# Craftsman Wood Fired Pizza

148 E Yorba Linda Blvd, Placentia, United States **Opening Hours:** 

---



Made with <u>menuweb.menu</u>