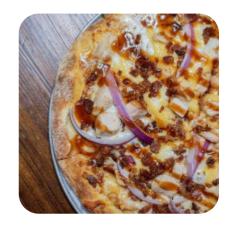

## Craftsman Wood Fired Pizza Menu

https://menuweb.menu 148 E Yorba Linda Blvd, Placentia, United States (+1)7145791777









## Craftsman Wood Fired Pizza Menu



#### **Side Dishes**

**POTATO CHIPS** 

#### Chicken

PINEAPPLE CHICKEN

#### **Sauces**

**BBQ** 

### Wings And Sides

**GARLIC FRIES** 

#### **Drinks**

**BEER** 

**DRINKS** 

#### Starters & Salads

**POTATO CHIPS** 

**FRENCH FRIES** 

## **Ingredients Used**

**SPINACH** 

**PESTO** 

**PARMESAN** 

**GARLIC** 

# These Types Of Dishes Are Being Served



PIZZA
CHICKEN
MEAT

**PANINI** 

# Craftsman Wood Fired Pizza

148 E Yorba Linda Blvd, Placentia, United States **Opening Hours:** 

---



Made with <u>menuweb.menu</u>