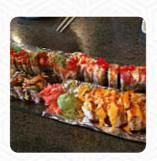

The wait was ridiculously long for common lunch items. The food was burnt, boring and mediocre. The tempura was heavy and greasy. The California rolls had brown avocado. Some food was hot and the tempura shrimp was cold. I would have eaten at McDonald's over this experience. What a waste of time and money. <a href="read more">read more</a>. You can at Matsu Ya from Stevens Point enjoy delicious <a href="vegetarian">vegetarian</a> menus, in which no animal meat or fish was brought into play, The successful fusion of different menus with fresh and occasionally daring ingredients is highly valued by the customers - a good example of Asian Fusion. Undoubtedly, the highlight of this place is the delightful <a href="Sushi such as Nigiri">Sushi such as Nigiri</a> and Inside-Out, On the menu there are also several <a href="Asian meals">Asian meals</a>.