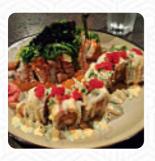

The wait was ridiculously long for common lunch items. The food was burnt, boring and mediocre. The tempura was heavy and greasy. The California rolls had brown avocado. Some food was hot and the tempura shrimp was cold. I would have eaten at McDonald's over this experience. What a waste of time and money. <a href="read more">read more</a>. You can at Matsu Ya from Stevens Point enjoy delicious <a href="vegetarian">vegetarian</a> menus, in which no animal meat or fish was brought into play, The successful fusion of different menus with fresh and occasionally daring ingredients is highly valued by the customers - a good example of Asian Fusion. Undoubtedly, the highlight of this place is the delightful <a href="Sushi such as Nigiri">Sushi such as Nigiri</a> and Inside-Out, On the menu there are also several <a href="Asian meals">Asian meals</a>.