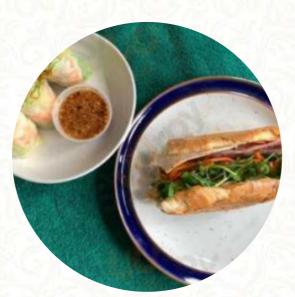

Always amazing service and delicious food! I love going here to pick up food and bring with me on picnics with my friends! I will always recommend this place for amazing food! read more. Fresh mint, fine salad, sprouts and a few drops of lime combined with rice noodles and meat - all of this can be found not only during your vacation in Vietnam on the menu, but also when visiting the nearby Asian Bakery And Fast Food in Providence, Besides the tasty **sandwiches**, small salads and other snacks also make a good snack. The Asian fusion cuisine is also an important part of Asian Bakery And Fast Food. Anyone who finds the normal and generally known dishes too boring can here approach with a willingness to experiment and try some unexpected combination of ingredients consume, on the menu there are also a lot of Asian dishes.