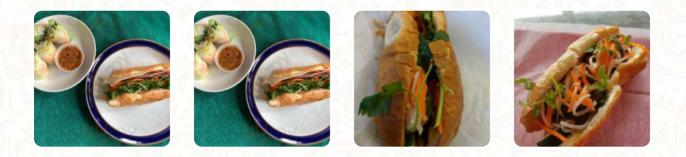

Always amazing service and delicious food! I love going here to pick up food and bring with me on picnics with my friends! I will always recommend this place for amazing food! read more. Fresh mint, fine salad, sprouts and a few drops of lime combined with rice noodles and meat - all of this can be found not only during your vacation in Vietnam on the menu, but also when visiting the nearby Asian Bakery And Fast Food in Providence, Besides the tasty **sandwiches**, small salads and other snacks also make a good snack. The Asian fusion cuisine is also an important part of Asian Bakery And Fast Food. Anyone who finds the normal and generally known dishes too boring can here approach with a willingness to experiment and try some unexpected combination of ingredients consume, on the menu there are also a lot of Asian dishes.