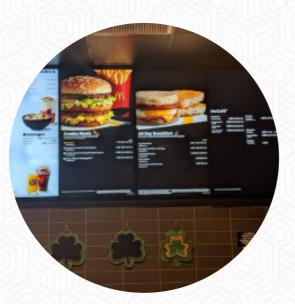

## Mcdonald's Menu

Fish dishes

FISH SANDWICH

Side dishes

Starters & Salads

**Jumbo 1/4 lb. All Beef Dogs** Quarter pounder

**Restaurant Category** 

FRENCH

## Sandwiches & Hot Paninis

CHEESE BURGER HAMBURGER

**Burgers** DOUBLE CHEESE BURGER BIG MAC

**Coffee** CAFÉ ICED LATTE

**Ingredients Used** CHICKEN EGG