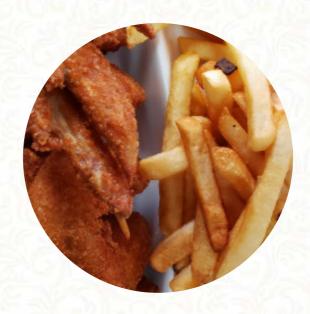

Came to get our food that we called ahead about at 7:45 just to show up to a closed shop. Mind you, the closing time is 8 per Google maps. Guess the food was trash ?? <a href="read more">read more</a>. At Wayne Fresh Coffee Shop in Philadelphia, there's a <a href="delicious brunch">delicious brunch</a> for breakfast where you can indulge feast, The <a href="barbecue">barbecue</a> is freshly prepared here on an open flame. In addition, they provide you tasty dishes à la française, Furthermore, the customers of the restaurant enjoy the large variety of the various coffee and tea specialities that the establishment has available.

## Chicken Wings

**WINGS** 