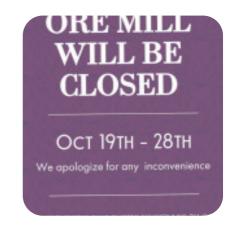

#### **Opening Hours:**

Thursday 16:00-22:00 Friday 16:00-22:00 Saturday 12:00-22:00 Sunday 12:00-20:00

Made with menuweb.menu