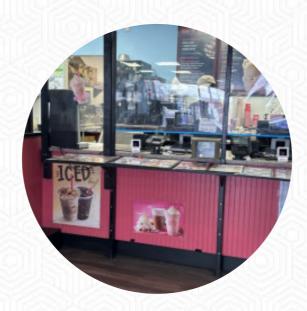

## **Duck Donuts Menu**

https://menulist.menu 3610 F King St, 22302, Alexandria, US, United States (+1)5717891138,(+1)5713571742 - https://www.duckdonuts.com/alexandria/

The menu of Duck Donuts from Alexandria includes **17** meals. On average, meals or drinks on the menu cost about \$7.3. The categories can be viewed on the menu below. What <u>User</u> likes about Duck Donuts: This place has the best Donuts. A favorite is Maple Bacon. As I waited for my order, 4 customers came in and ordered the same thing! You gotta try this! At Bradley Shopping Center off King Street <u>read more</u>. The diner is accessible and can therefore also be used with a wheelchair or physical limitations. What <u>User</u> doesn't like about Duck Donuts: