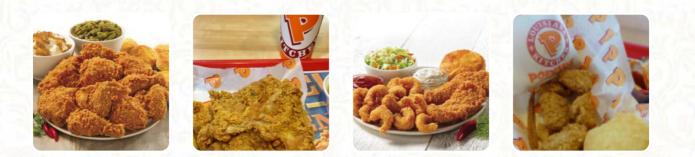

## **Chicken Family Meals**

| MIXED CHICKEN (8 PCS)  | \$23.0 |
|------------------------|--------|
| MIXED CHICKEN (12 PCS) | \$32.0 |

#### These Types Of Dishes Are Being Served

CHICKEN PANINI