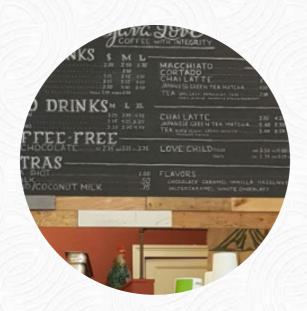

## **Java Love Coffee Menu**

\$4.0

Hot Drinks Diverse Cuisine

COFFEE DRIP COFFEE \$2.5

Coffee Drinks

MATCHA LATTE 16 OZ KOMBUCHA \$5.0

Grab-N-Go

GRANOLA BARS \$4.8 Ingredients Used

French BEANS MILK

CROISSANT

Speciality Beverages Edition

HOT LATTE \$4.0 ENCOURAGEMINT TEA \$3.5

Bottled Beverages & Staples

REAL TASTE NIRVANA COCONUT \$4.0

Pastry, Sweets & Truffle

SCONE \$3.8

Bulk Iced JI Cold Brew

And Tea

DECAF COLD BREW \$18.0

**Barista Hot List: Isolation** 

ICED VANILLA OAT LATTE \$15.0