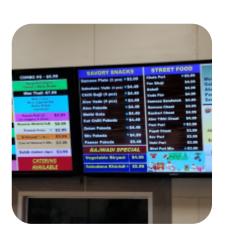

### Non alcoholic drinks

CHAI

**Appetizers** 

**SAMOSAS** 

Side dishes

**PURI** 

Indische Beilagen

**PARATHA** 

Asian specialties

**SAMOSA** 

Hot drinks

**TEA** 

**Breads** 

2 PIECE GOBI PARATHA \$5.5

Accompaniment

UNDHIU \$8.0

Restaurant Category

**VEGETARIAN** 

Carry-Out-Curries

TINDORA ALOO \$8.0

Stuffed Paratha Special

\$5.5

2 PIECE MOOLI PARATHA

**Combos** 

COMBO #1 \$6.0

COMBO #2 \$7.0

Rajwadi Special

**VEGETABLE BIRYANI PLATE \$5.0** 

SABUDANA KHICHDI PLATE \$6.0

**Indian Flatbreads** 

6 PIECE PARATHA \$4.5

**10 PIECE ROTI** 

\$4.5