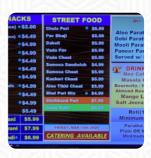

### Non alcoholic drinks

CHAI

**Appetizers** 

**SAMOSAS** 

Side dishes

**PURI** 

Indische Beilagen

**PARATHA** 

Asian specialties

**SAMOSA** 

Hot drinks

**TEA** 

**Breads** 

2 PIECE GOBI PARATHA \$5.5

Accompaniment

UNDHIU \$8.0

Restaurant Category

**VEGETARIAN** 

Carry-Out-Curries

TINDORA ALOO \$8.0

Stuffed Paratha Special

\$5.5

2 PIECE MOOLI PARATHA

**Combos** 

COMBO #1 \$6.0

COMBO #2 \$7.0

Rajwadi Special

**VEGETABLE BIRYANI PLATE \$5.0** 

SABUDANA KHICHDI PLATE \$6.0

**Indian Flatbreads** 

6 PIECE PARATHA \$4.5

**10 PIECE ROTI** 

\$4.5