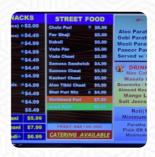

### Non alcoholic drinks

CHAI

**Appetizers** 

**SAMOSAS** 

Side dishes

**PURI** 

Indische Beilagen

**PARATHA** 

Asian specialties

**SAMOSA** 

Hot drinks

**TEA** 

**Breads** 

2 PIECE GOBI PARATHA \$5.5

Accompaniment

UNDHIU \$8.0

Restaurant Category

**VEGETARIAN** 

Carry-Out-Curries

TINDORA ALOO \$8.0

Stuffed Paratha Special

\$5.5

2 PIECE MOOLI PARATHA

**Combos** 

COMBO #1 \$6.0

COMBO #2 \$7.0

Rajwadi Special

**VEGETABLE BIRYANI PLATE \$5.0** 

SABUDANA KHICHDI PLATE \$6.0

**Indian Flatbreads** 

6 PIECE PARATHA \$4.5

**10 PIECE ROTI** 

\$4.5