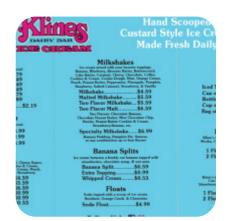

### Milkshakes

VANILLA SHAKE

### Dessert

MILKSHAKES HOT FUDGE SUNDAE SALTED CARAMEL BROWNIE