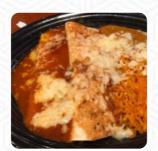

Typical Mexican food friendly staff. Clean restaurant. Salsa and chips good. Enchiladas okay, but not typical cheese used. Super mild enchilada sauce, kind of tomato heavy in flavor. prices are very reasonable. Kids menu has good options. <a href="read more">read more</a>. When the weather conditions is good you can also eat and drink outside. What <a href="Jeyonce">Jeyonce</a> doesn't like about Mi Pueblito: