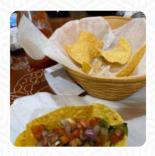

Typical Mexican food friendly staff. Clean restaurant. Salsa and chips good. Enchiladas okay, but not typical cheese used. Super mild enchilada sauce, kind of tomato heavy in flavor. prices are very reasonable. Kids menu has good options. <a href="read more">read more</a>. When the weather conditions is good you can also eat and drink outside. What <a href="Jeyonce">Jeyonce</a> doesn't like about Mi Pueblito: