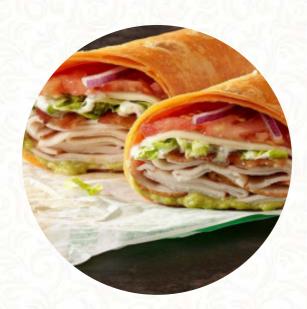

Went to get a sandwich. Bread i chose was not available. Only one option. Server could have cared less, looked like she was comotose. Dont go here. Go to Jersey Mike instead. Service: Take out Meal type: Lunch Price per person: \$1–10 Food: 1 Service: 1 Atmosphere: 1 read more. At Subway in Clyde, there are tasty sandwiches, small salads and further snacks for quick hunger, as well as hot and cold drinks, Also, you shouldn't miss out on the tasty pizza, original freshly baked in a wood oven. If you decide to come for breakfast, you are offered a hearty brunch, The menus are usually prepared fast and fresh for you.