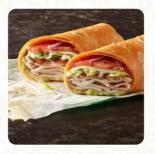

Went to get a sandwich. Bread i chose was not available. Only one option. Server could have cared less, looked like she was comotose. Dont go here. Go to Jersey Mike instead. Service: Take out Meal type: Lunch Price per person: \$1–10 Food: 1 Service: 1 Atmosphere: 1 read more. At Subway in Clyde, there are tasty sandwiches, small salads and further snacks for quick hunger, as well as hot and cold drinks, Also, you shouldn't miss out on the tasty pizza, original freshly baked in a wood oven. If you decide to come for breakfast, you are offered a hearty brunch, The menus are usually prepared fast and fresh for you.