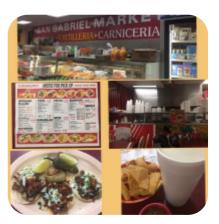

## Sgm San Gabriel Market Menu

https://menulist.menu 13126 Ramona Blvd, Baldwin Park, United States (+1)6268561198

Here you can find the <u>menu of Sgm San Gabriel Market</u> in Baldwin Park. At the moment, there are 17 menus and drinks on the card. You can inquire about *changing offers* via phone. What <u>User</u> likes about Sgm San Gabriel Market:

# Sgm San Gabriel Market Menu