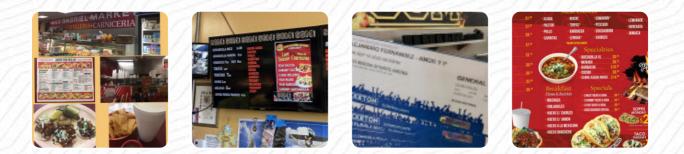

## Sgm San Gabriel Market Menu

https://menulist.menu 13126 Ramona Blvd, Baldwin Park, United States (+1)6268561198

Here you can find the <u>menu of Sgm San Gabriel Market</u> in Baldwin Park. At the moment, there are 17 menus and drinks on the card. You can inquire about *changing offers* via phone. What <u>User</u> likes about Sgm San Gabriel Market:

# Sgm San Gabriel Market Menu