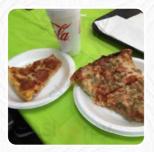

A different lunch option with thick crust <u>pizza</u>, salads soups, wings and baked potatoes. Guests sit at plcnic tables with table cloths. Service is friendly and efficient. Pizza could have been warmed up a little, but was very tasty. The restaurant has entrances inside the mall and outside. <u>read more</u>. What <u>Alicia French</u> doesn't like about Octagon Extreme:

This was my first time eating here. I had lemon pepper wings and the baked potato bar? The wings were fried a little too hard and they were very small. No lemon pepper Flavor at all besides the sprinkle of LP on top. The potato was huge and the bar has a plethora of toppings, (wich I like). The cheese sauce has no flavor though. The service was good so I will give them another try...someday. Overall read more. If you're in a rush, you can get delectable Fast-Food dishes just the way you like it from Octagon Extreme in Milledgeville, freshly prepared for you in few minutes, The customers of the restaurant also appreciate the extensive selection of various coffee and tea specialities that the establishment has to offer. Naturally, they also offer you with crisply crunchy pizza, baked straight from the oven in traditional style.