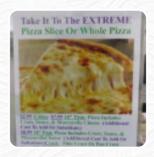

This was my first time eating here. I had lemon pepper wings and the baked potato bar? The wings were fried a little too hard and they were very small. No lemon pepper Flavor at all besides the sprinkle of LP on top. The potato was huge and the bar has a plethora of toppings, (wich I like). The cheese sauce has no flavor though. The service was good so I will give them another try...someday. Overall read more. If you're in a rush, you can get delectable Fast-Food dishes just the way you like it from Octagon Extreme in Milledgeville, freshly prepared for you in few minutes, The customers of the restaurant also appreciate the extensive selection of various coffee and tea specialities that the establishment has to offer. Naturally, they also offer you with crisply crunchy pizza, baked straight from the oven in traditional style.