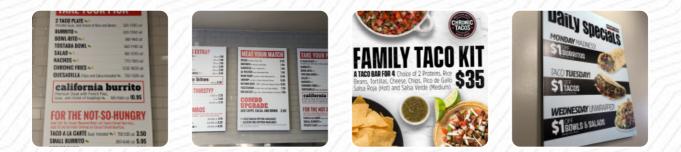

Chronic Tacos Menu

| Non alcoholic drinks |       | Double Down               |       |
|----------------------|-------|---------------------------|-------|
| BOTTLED WATER        | \$2.3 | TOTS                      | \$2.3 |
| Appetizers           |       | These types of dishes are |       |
| CHIPS AND GUACAMOLE  | \$4.0 | being served              |       |
| A la carte           |       | TUNA STEAK                |       |
| SMALL BURRITO        | \$7.5 | Breakfast                 |       |
|                      | ÷     | BREAKFAST TWO TACO PLATE  | \$9.3 |
| Bowls                |       | BREAKFAST TACO A LA CARTE | \$4.0 |
| BOWL RITO            | \$9.3 |                           |       |
|                      |       | Uncategorized             |       |
| Mexican dishes       |       | REGULAR DRINK             | \$2.5 |
| BURRITO              | \$9.3 | BLACK BEANS               |       |
| Nachos               |       | Ingredients Used          |       |
| TOSTADA BOWL         | \$9.3 | MEAT                      |       |
|                      |       | BEANS                     |       |
| Mexican              |       | CHICKEN                   |       |
| TACOS                |       |                           |       |