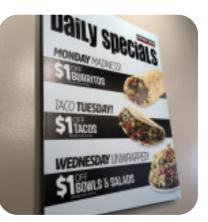

|
|                      |       | Uncategorized             |       |
| Mexican dishes       |       | REGULAR DRINK             | \$2.5 |
| BURRITO              | \$9.3 | BLACK BEANS               |       |
| Nachos               |       | Ingredients Used          |       |
| TOSTADA BOWL         | \$9.3 | MEAT                      |       |
|                      |       | BEANS                     |       |
| Mexican              |       | CHICKEN                   |       |
| TACOS                |       |                           |       |

TACOS







18503 Yorba Linda Blvd, Yorba Linda I-92886-4138, United States

## **Opening Hours:**

Monday 11:00-20:00 Tuesday 11:00-20:00 Wednesday 11:00-20:00 Thursday 11:00-20:00 Friday 11:00-20:00 Saturday 11:00-20:00 Sunday 11:00-20:00