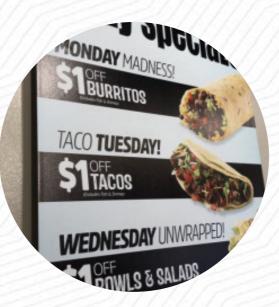

Chronic Tacos Menu

| Non alcoholic drinks |       | Double Down               |       |
|----------------------|-------|---------------------------|-------|
| BOTTLED WATER        | \$2.3 | TOTS                      | \$2.3 |
| Appetizers           |       | These types of dishes are |       |
| CHIPS AND GUACAMOLE  | \$4.0 | being served              |       |
| A la carte           |       | TUNA STEAK                |       |
| SMALL BURRITO        | \$7.5 | Breakfast                 |       |
|                      | ÷     | BREAKFAST TWO TACO PLATE  | \$9.3 |
| Bowls                |       | BREAKFAST TACO A LA CARTE | \$4.0 |
| BOWL RITO            | \$9.3 |                           |       |
|                      |       | Uncategorized             |       |
| Mexican dishes       |       | REGULAR DRINK             | \$2.5 |
| BURRITO              | \$9.3 | BLACK BEANS               |       |
| Nachos               |       | Ingredients Used          |       |
| TOSTADA BOWL         | \$9.3 | MEAT                      |       |
|                      |       | BEANS                     |       |
| Mexican              |       | CHICKEN                   |       |
| TACOS                |       |                           |       |