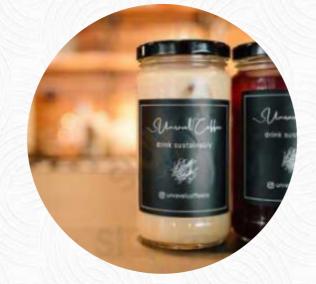

LOVED their latte served in the cutest jars as well as the house made almond croissant!! 10/10 recommend! I had the latte with honey and cinnamon and it was creamy with just the right amount of sweetness- not overpowering the amazing taste of the espresso. Loved the environment as well! <u>read more</u>. The restaurant also offers the possibility to sit outside and eat and drink in beautiful weather, and there is no-charge WLAN. What <u>Rachel McCall</u> doesn't like about Unravel Coffee Breck: