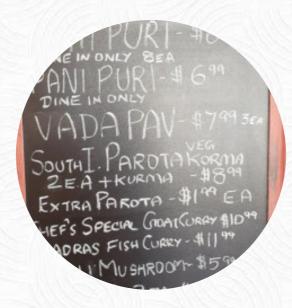

## **Dakshin Menu**

https://menuweb.menu 138 S River Rd, West Lafayette I-47906-3607, United States +17657432222









## **Dakshin Menu**



| Drinks DRINKS        |        | Samunderi Namoone (Seafood Specialties)   |   |
|----------------------|--------|-------------------------------------------|---|
| Vegetarian Dishes    |        | SHRIMP SHAHI KORMA \$14.0                 | 1 |
| CHANNA MASALA        | \$12.0 | Restaurant Category                       |   |
| Asian Specialties    |        | VEGETARIAN                                |   |
| SAMOSA               | \$5.0  | Ingredients Used                          |   |
| Goat And Beef        |        | BUTTER<br>MANGO                           |   |
| GOAT PALAK           | \$15.0 |                                           |