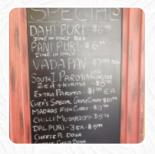

## **Dakshin Menu**

https://menuweb.menu 138 S River Rd, West Lafayette I-47906-3607, United States +17657432222









## **Dakshin Menu**



| Drinks DRINKS        |        | Samunderi Namoone (Seafood Specialties)   |   |
|----------------------|--------|-------------------------------------------|---|
| Vegetarian Dishes    |        | SHRIMP SHAHI KORMA \$14.0                 | 1 |
| CHANNA MASALA        | \$12.0 | Restaurant Category                       |   |
| Asian Specialties    |        | VEGETARIAN                                |   |
| SAMOSA               | \$5.0  | Ingredients Used                          |   |
| Goat And Beef        |        | BUTTER<br>MANGO                           |   |
| GOAT PALAK           | \$15.0 |                                           |   |
| From The Wok         |        | These Types Of Dishes<br>Are Being Served |   |
| VEGETABLE MANCHURIAN | \$10.0