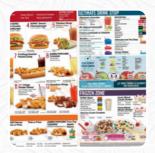

## Sonic Drive-in Menu

Side Dishes

**TATER TOTS** 

**Snacks** 

**MOZZARELLA STICKS** 

**Toast** 

**FRENCH TOAST** 

**Drinks** 

**DRINKS** 

**Starters & Salads** 

**FRENCH FRIES** 

Chicken

**CHICKEN STRIPS** 

**Sweets & Desserts** 

**DULCE DE LECHE** 

**Burger** 

**CHEESEBURGER** 

**DOUBLE CHEESE BURGER** 

Ingredients Used

**MOZZARELLA** 

**CHILI** 

**CHEESE** 

These Types Of Dishes Are Being Served

**TOSTADAS** 

**MEAT** 

**BURGER** 

**PANINI** 

**CHICKEN** 