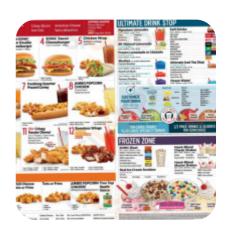

## Sonic Drive-in Menu

Side Dishes

**TATER TOTS** 

**Snacks** 

**MOZZARELLA STICKS** 

**Toast** 

**FRENCH TOAST** 

**Drinks** 

**DRINKS** 

**Starters & Salads** 

**FRENCH FRIES** 

Chicken

**CHICKEN STRIPS** 

**Sweets & Desserts** 

**DULCE DE LECHE** 

**Burger** 

**CHEESEBURGER** 

**DOUBLE CHEESE BURGER** 

Ingredients Used

**MOZZARELLA** 

**CHILI** 

**CHEESE** 

These Types Of Dishes Are Being Served

**TOSTADAS** 

**MEAT** 

**BURGER** 

**PANINI** 

**CHICKEN** 