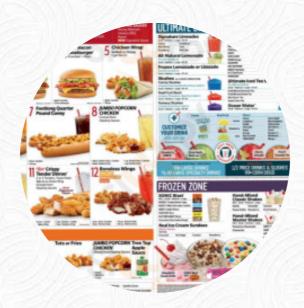

## Sonic Drive-in Menu

Side Dishes

**TATER TOTS** 

**Snacks** 

**MOZZARELLA STICKS** 

**Toast** 

**FRENCH TOAST** 

**Drinks** 

**DRINKS** 

**Starters & Salads** 

**FRENCH FRIES** 

Chicken

**CHICKEN STRIPS** 

**Sweets & Desserts** 

**DULCE DE LECHE** 

**Burger** 

**CHEESEBURGER** 

**DOUBLE CHEESE BURGER** 

Ingredients Used

**MOZZARELLA** 

**CHILI** 

**CHEESE** 

These Types Of Dishes Are Being Served

**TOSTADAS** 

**MEAT** 

**BURGER** 

**PANINI** 

**CHICKEN** 