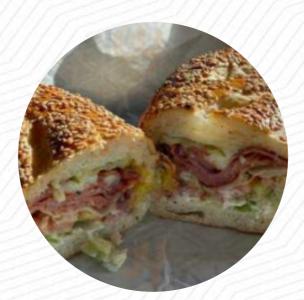

Beautiful selection of sandwiches with fresh bread options. Everything is done right in front of you. I recently tried the meatball bottom and it was delicious. A small size was filling. You can also be small, medium and large if you are really hungry. Absolutely try. <u>read more</u>. Are long waiting periods for meals unpleasant to you? Then the selection of prepared **delicacies** is exactly what you're looking for for you, The dishes are usually prepared for you fast and fresh. One also cooks <u>South American</u> here with fresh fish, meat, as well as beans and potatoes, For a snack in between, the delicious **sandwiches**, small salads, and other snacks are suitable.