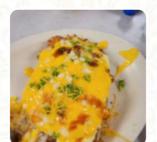

Town and Country is exactly what you'd expect from a small town cafe: good food, friendly staff, and locals who know everything that's going on in town. The food is always homemade with different specials every day. The menu is small, but should give you a pretty good selection regardless. It's become my favorite place for a delicious breakfast or a quick lunch. (Here's a tip if you stop by: they don't take plastic.... read more. The diner is accessible and can therefore also be used with a wheelchair or physiological limitations. If you want to eat something tasty quickly, Town Country Cafe from Madrid offers fine sandwiches, small salads and other snacks, as well as hot and cold drinks, The customers of the restaurant are also thrilled with the comprehensive selection of various coffee and tea specialities that the restaurant offers. Moreover, there are scrumptious American dishes, such as burgers and grilled meat, In the morning they serve a extensive breakfast here.