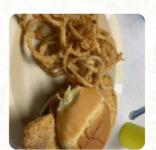

Town and Country is exactly what you'd expect from a small town cafe: good food, friendly staff, and locals who know everything that's going on in town. The food is always homemade with different specials every day. The menu is small, but should give you a pretty good selection regardless. It's become my favorite place for a delicious breakfast or a quick lunch. (Here's a tip if you stop by: they don't take plastic.... read more. The diner is accessible and can therefore also be used with a wheelchair or physiological limitations. If you want to eat something tasty quickly, Town Country Cafe from Madrid offers fine sandwiches, small salads and other snacks, as well as hot and cold drinks, The customers of the restaurant are also thrilled with the comprehensive selection of various coffee and tea specialities that the restaurant offers. Moreover, there are scrumptious American dishes, such as burgers and grilled meat, In the morning they serve a extensive breakfast here.