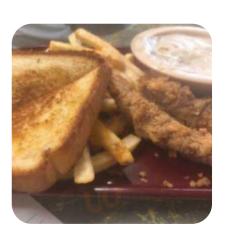

Inthemorning a <u>versatile brunch</u> is offered here.

# Sweet P's Cafe Menu



## Sandwiches & Hot Paninis

**CHEESE BURGER** 

#### Snacks

**FRIED MUSHROOMS** 

#### Sandwiches

**HAM AND CHEESE** 

#### Chicken

**CHICKEN FRIED STEAK** 

### **Delicious Sandwiches**

**STEAK SANDWICH** 

## Coffee

CAFÉ

## Restaurant Category

**VEGETARIAN** 

## Ingredients Used

**CHEESE** 

**HAM** 

**MUSHROOMS** 

**CHICKEN** 

**PEAS** 

# These types of dishes are being served

**TUNA STEAK** 

**BURGER** 

**TOSTADAS** 

**PANINI** 

**FISH** 

# Sweet P's Cafe Menu



# Sweet P's Cafe

15172 Highway 105 E, Plantersville I-77363-8735, United States Opening Hours: Tuesday 10:00 -21:00 Wednesday 10:00 -21:00 Thursday 10:00 -21:00 Friday 10:00 -21:00 Saturday 07:00 -21:00 Sunday 07:00 -14:00