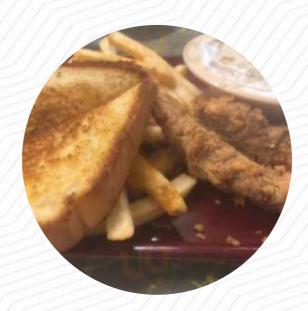

## Sweet P's Cafe Menu

https://menulist.menu 15172 Highway 105 E, Plantersville I-77363-8735, United States (+1)2543394350









Here you can find the <u>menu</u> of Sweet P's Cafe in <u>Plantersville</u>. At the moment, there are 17 dishes and drinks on the food list. You can inquire about **changing offers** via phone. What <u>Gabe</u> likes about Sweet P's Cafe: Hole I'm the wall. You'll drive right on by it and not even know. For is 10-10s hands down probably the best little restaurant I've ever frequented and I've been all around this beautiful country of ours! Have the fried steak! Try that burger bring an appetite you will not be leaving hungry! Absolutely love this place <u>read more</u>. The restaurant offers complimentary WiFi for its guests. If you're desiring some *spic