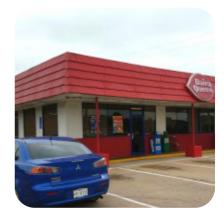

# **Dairy Queen**

2151 FM 64 West, Cooper I-75432, United States Opening Hours:

Monday 09:00-22:00 Tuesday 09:00-22:00 Wednesday 09:00-22:00 Thursday 09:00-22:00 Friday 09:00-22:00 Saturday 09:00-22:00 Sunday 09:00-22:00