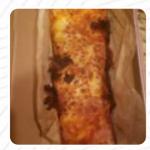

I ordered, a chicken and spinach with Alfredo sauce pizza, I'm allergic to the other ingredients, they gave me a pizza and added bell peppers, I'm allergic to them I called up spoke with Frank, he said they can remake the pizza and I would have to go pick it up I told him no I need to go get some benedryl fast and take it, he didn't seem to care, he said they are not responsible for anything other than replacement of... <u>read more</u>. At Domino's Pizza in <u>Rosharon</u>, *delicious pizza* is baked **fresh** using a traditional method, For a snack, the fine <u>sandwiches</u>, small salads and other snacks are suitable.