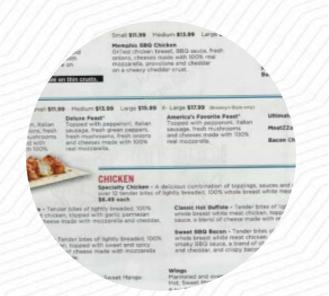

A complete <u>menu</u> of Domino's Pizza from Rosharon covering all 17 courses and drinks can be found here on the card. For seasonal or weekly deals, please get in touch via phone or use the contact details provided on the website. The diner is accessible and can therefore also be used with a wheelchair or physiological limitations. What Juanita Pena doesn't like about Domino's Pizza:

### Pizza

HAWAIIAN PIZZA PIZZA VEGETARIANA CHEESE PIZZA

# Ingredients Used

CHEESE CHICKEN PORK MEAT MEAT BACON ANANAS CHICKEN

15070 Highway 6, Rosharon I-77583-3261, United States **Opening Hours:** 

Monday 10:30-00:00 Tuesday 10:30-00:00 Wednesday 10:30-00:00 Thursday 10:30-00:00 Friday 10:30-01:00 Saturday 10:30-01:00 Sunday 10:30-00:00 jgallery image