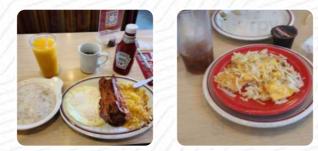

We didn't come here to eat, but to "gush" during a big storm! But the service (of perhaps a Mica? was absolutely amazing! We had coffee and dessert. She was so sweet to our 1 year old and so nice to us, even though she knew we were not there to eat. The cook came and checked us once! I wish I could say more about the food, but the service just threw us away!! Very recommended for the kindness of the workers!!! read more. The restaurant offers free WLAN for its guests. A visit to Huddle House becomes even more rewarding due to the extensive diversity of coffee and tea specialties, and you can try scrumptious American dishes like **Burger or Barbecue**. If you decide to come for breakfast, you are offered a hearty brunch, They also present nice **South American** menus to you in the menu.