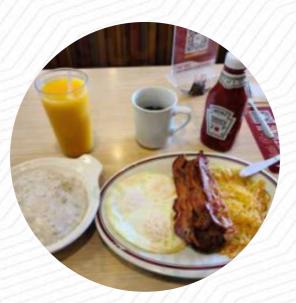

We didn't come here to eat, but to "gush" during a big storm! But the service (of perhaps a Mica? was absolutely amazing! We had coffee and dessert. She was so sweet to our 1 year old and so nice to us, even though she knew we were not there to eat. The cook came and checked us once! I wish I could say more about the food, but the service just threw us away!! Very recommended for the kindness of the workers!!! read more. The restaurant offers free WLAN for its guests. A visit to Huddle House becomes even more rewarding due to the extensive diversity of coffee and tea specialties, and you can try scrumptious American dishes like **Burger or Barbecue**. If you decide to come for breakfast, you are offered a hearty brunch, They also present nice **South American** menus to you in the menu.