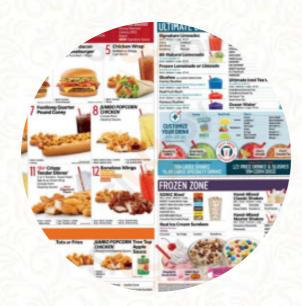

## Sonic Drive-in Menu

#### https://menulist.menu

319 E. Main Street, Osawatomie I-66064, United States

+19137554847 - https://locations.sonicdrivein.com/ks/osawatomie/319-e--main-street.html

Here you can find the <u>menu</u> of Sonic Drive-in in <u>Osawatomie</u>. At the moment, there are 17 meals and drinks on the menu. You can inquire about <u>seasonal or weekly deals</u> via phone. What <u>Funky Spade</u> likes about Sonic Drive-in: