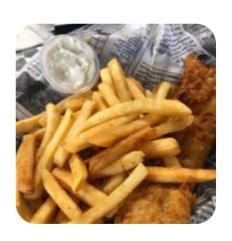

**FISH AND CHIPS** 

Starters & Salads

**FRIES** 

**POTATOE CHIPS** 

These types of dishes are being served

**FISH** 

**BURGER** 

**PANINI** 