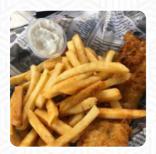

**FISH AND CHIPS** 

Starters & Salads

**FRIES** 

**POTATOE CHIPS** 

These types of dishes are being served

**FISH** 

**BURGER** 

**PANINI** 