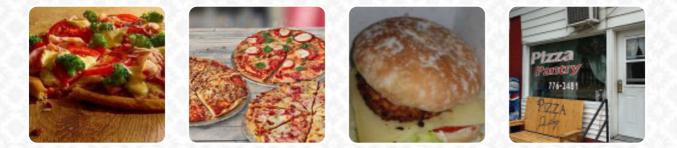

want to eat something tasty quickly, Pizza Pantry from <u>Darlington</u> offers scrumptious sandwiches, healthy salads and other snacks, as well as hot and cold drinks, Also, you shouldn't miss out on the crispy and crunchy pizza, original freshly baked in a wood oven. If you decide to come for breakfast, a versatile brunch is ready for